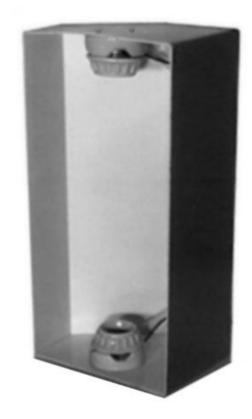

## **LED Sign Lights**

For illuminating signs under horizontal signals.

Material: Sheet aluminum

Mounting: Aluminum mounting straps and two

clamps (included)

*Lamp:* LED tube **#5787** — 50", Yellow

Strap kits (two straps/two clamps for 2" tube)