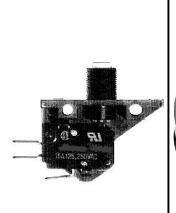

### **Description:**

Heavy duty momentary long life switch with plastic button and rubber cap to protect switch from moisture and freezing. Contacts rated up to 36vdc. Screw terminals. Our most popular and economical pushbutton.