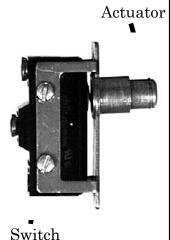

### **Description:**

Standard force actuated (10 oz.) full size long life snap action switch rated at 15a, 250vac. Mounting with brass actuator isolates switch from opening for excellent moisture resistance. High vandal resistance. Screw terminals.