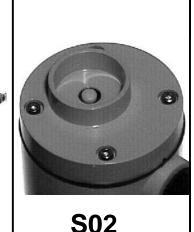

#### **Description:**

Light force actuated (2.5 oz) miniature snap action long life switch rated at 10a, 250vac. Mounting with plastic actuator isolates switch from opening for excellent moisture resistance High vandal resistance. Wire pigtails.