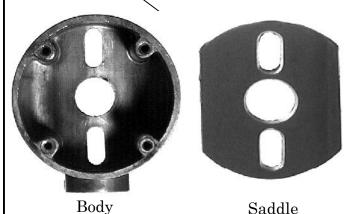

### 3" Round Bodies (8 models)

The curved back body fits poles 2" and larger. Optional features: Bottom 1/2" threaded hole, 1/2" threaded back, saddle for flat surface mounting.

| Model B-       | 01 | 02 | 03 | 04 | 05 | 06 | 07 | 08 |
|----------------|----|----|----|----|----|----|----|----|
| 1/2" bott hole |    | X  |    | X  |    | X  |    | X  |
| Saddle         |    |    | X  | X  |    |    | X  | X  |
| 1/2" back hole |    |    |    |    | X  | X  | X  | X  |