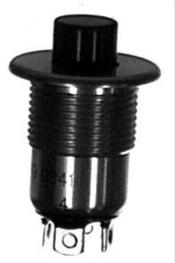

### **Description:**

Heavy duty momentary long life switch with plastic button and rubber cap to protect switch from moisture and freezing. Contacts rated up to 36vdc. Screw terminals. Our most popular and economical pushbutton.

### **Description:**

Standard force actuated (10 oz.) full size long life snap action switch rated at 15a, 250vac. Mounting with brass actuator isolates switch from opening for excellent moisture resistance. High vandal resistance. Screw terminals.