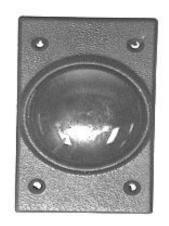

### **Description: (Large ADA)**

2.25" Chrome plated buttonBlack cover with shieldGold Plated N.O. Momentary ContactsRubber Gasket

**T01** 