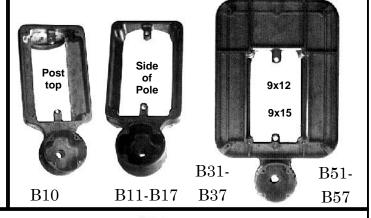

### Custom Size Frames (24 models)

Note: Model B10/B30/B50 are Post Top Mount. All others are side of pole mount.

| 5X7  | 9X12 | 9x15 | Pole | 5X7  | 9X12 | 9x15 | Pole  |
|------|------|------|------|------|------|------|-------|
| Sign | Sign | Sign | OD   | Sign | Sign | Sign | OD    |
| B10  | B30  | B50  | 2.5" | B14  | B34  | B54  | 8.5"  |
| B11  | B31  | B51  | 4.5" | B15  | B35  | B55  | 10.5" |
| B12  | B32  | B52  | 5.5" | B16  | B36  | B56  | 11.5" |
| B13  | B33  | B53  | 6.5" | B17  | B37  | B57  | 12.5" |