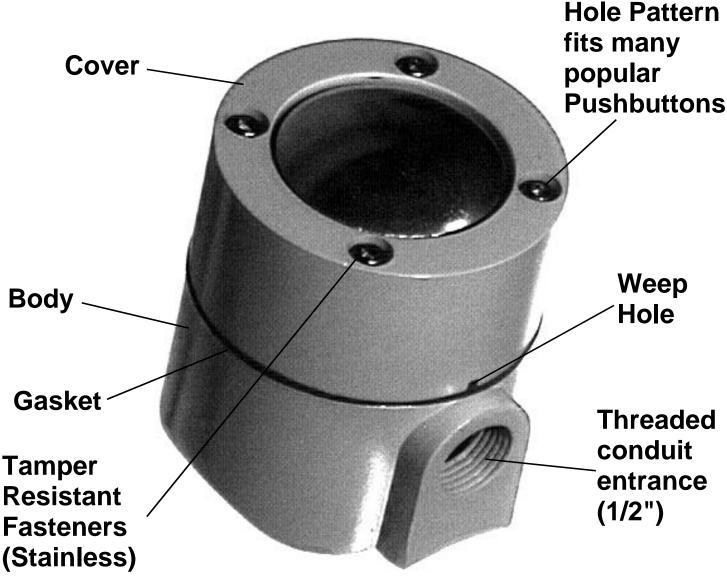

## **Configurations: Pushbutton Bodies**

### 3" Round Bodies (8 models)

The curved back body fits poles 2" and larger. Optional features: Bottom 1/2" threaded hole, 1/2" threaded back, saddle for flat surface mounting.

| Model B-       | 01 | 02 | 03 | 04 | 05 | 06 | 07 | 08 |
|----------------|----|----|----|----|----|----|----|----|
| 1/2" bott hole |    | X  |    | X  |    | X  |    | X  |
| Saddle         |    |    | X  | X  |    |    | X  | X  |
| 1/2" back hole |    |    |    |    | X  | X  | X  | X  |

### Flat Back/Adjustable Frame (12 models)

Available with cable guide in back (shown) or with bottom 1/2" threaded conduit entrance (the back is completely flat with a cable entrance hole but no cable guide). Two optional mounting staves convert these items to adjustable frames. (Model B22 is shown.)

### **Integral Cast Sign (8 models)**

ADA compliant pushbutton on a single piece frame casting with or without integrally cast sign face. These models are sold in natural aluminum color with outline black painted raised sign face image. There is a 1/2" threaded conduit inlet on the bottom and another in the back. The blank face unit will accommodate standard 5"x7.75" pushbutton signs. Models are available for 3" round covers and 3"x4.5" rectangular covers.