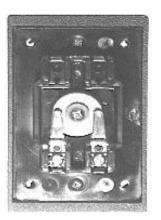

### **Description:**

Heavy duty momentary long life switch with plastic button and rubber cap to protect switch from moisture and freezing. Contacts rated up to 36vdc. Screw terminals. Our most popular and economical pushbutton.

### **Description:**

Standard force actuated (10 oz.) full size long life snap action switch rated at 15a, 250vac. Mounting with brass actuator isolates switch from opening for excellent moisture resistance. High vandal resistance. Screw terminals.