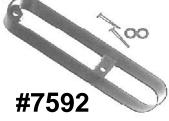

# Now Available!

Standoff kit for mounting two 9"x12" or 9x15" PB assemblies to a 4" pole.
Order #7592 kit.

Fits all of our 9x12, 9x15 pushbutton assemblies!