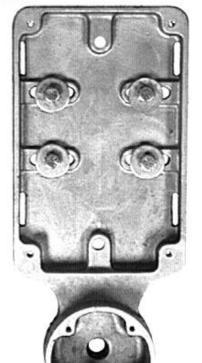

### **Integral Cast Sign (8 models)**

ADA compliant pushbutton on a single piece frame casting with or without integrally cast sign face. These models are sold in natural aluminum color with outline black painted raised sign face image. There is a 1/2" threaded conduit inlet on the bottom and another in the back. The blank face unit will accommodate standard 5"x7.75" pushbutton signs. Models are available for 3" round covers and 3"x4.5" rectangular covers.

90

91

92

93

| Cast Sign   | Round cover | Rect cover  |  |  |  |
|-------------|-------------|-------------|--|--|--|
| Models      | model       | model       |  |  |  |
| Blank face  | B90         | <b>Q</b> 90 |  |  |  |
| Left arrow  | B91         | Q91         |  |  |  |
| Right arrow | B92         | Q92         |  |  |  |
| L/R arrow   | B93         | Q93         |  |  |  |