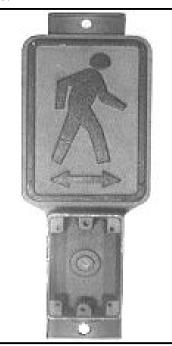

# **Pedestrian Pushbuttons**

### **Description:**

Heavy duty momentary long life switch with plastic button and rubber cap to protect switch from moisture and freezing. Contacts rated up to 36vdc. Screw terminals. Our most popular and economical pushbutton.

### **Description:**

Standard force actuated (10 oz.) full size long life snap action switch rated at 15a, 250vac. Mounting with brass actuator isolates switch from opening for excellent moisture resistance. High vandal resistance. Screw terminals.