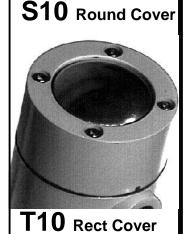

#### 1-3. Button/Switch

S00,T00=None (Body only,no cvr, no sw)

Sxx=3" Rnd Covers

Txx=3"x4.5" Rect Covers

### **Integral Cast Sign (8 models)**

ADA compliant pushbutton on a single piece frame casting with or without integrally cast sign face. These models are sold in natural aluminum color with outline black painted raised sign face image. There is a 1/2" threaded conduit inlet on the bottom and another in the back. The blank face unit will accommodate standard 5"x7.75" pushbutton signs. Models are available for 3" round covers and 3"x4.5" rectangular covers.

90

91

92

93

| Cast Sign   | Round cover | Rect cover  |  |  |  |
|-------------|-------------|-------------|--|--|--|
| Models      | model       | model       |  |  |  |
| Blank face  | B90         | <b>Q</b> 90 |  |  |  |
| Left arrow  | B91         | Q91         |  |  |  |
| Right arrow | B92         | Q92         |  |  |  |
| L/R arrow   | B93         | Q93         |  |  |  |