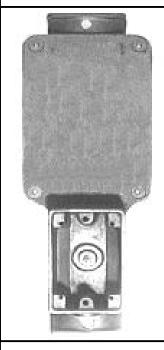

### Flat Back/Adjustable Frame (12 models)

Available with cable guide in back (shown) or with bottom 1/2" threaded conduit entrance (the back is completely flat with a cable entrance hole but no cable guide). Two optional mounting staves convert these items to adjustable frames. (Model B22 is shown.)

| 5X7  | 9x12 | 9x15 | Rear  | Bottom | With   |
|------|------|------|-------|--------|--------|
| Sign | Sign | Sign | cable | 1/2"   | staves |
|      |      |      | guide | hole   |        |
| B20  | B40  | B60  | X     |        |        |
| B21  | B41  | B61  |       | X      |        |
| B22  | B42  | B62  | X     |        | X      |
| B23  | B43  | B63  |       | X      | X      |