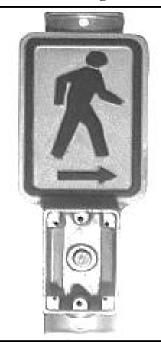

# **Pedestrian Pushbuttons**

### **Description:**

Heavy duty momentary long life switch with plastic button and rubber cap to protect switch from moisture and freezing. Contacts rated up to 36vdc. Screw terminals. Our most popular and economical pushbutton.

### **Description:**

Standard force actuated (10 oz.) full size long life snap action switch rated at 15a, 250vac. Mounting with brass actuator isolates switch from opening for excellent moisture resistance. High vandal resistance. Screw terminals.