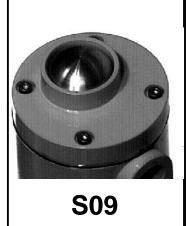

### 3" Round Bodies (8 models)

The curved back body fits poles 2" and larger. Optional features: Bottom 1/2" threaded hole, 1/2" threaded back, saddle for flat surface mounting.

| Model B-       | 01 | 02 | 03 | 04 | 05 | 06 | 07 | 08 |
|----------------|----|----|----|----|----|----|----|----|
| 1/2" bott hole |    | X  |    | X  |    | X  |    | X  |
| Saddle         |    |    | X  | X  |    |    | X  | X  |
| 1/2" back hole |    |    |    |    | X  | X  | X  | X  |