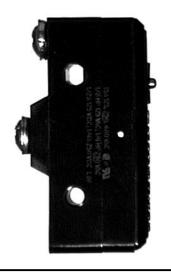

#### **Description:**

Light force actuated (2.5 oz) miniature snap action long life switch rated at 10a, 250vac. Mounting with plastic actuator isolates switch from opening for excellent moisture resistance High vandal resistance. Wire pigtails.

### **Description:**

Same switch as S02 above except mounted behind protective rubber membrane to provide freeze protection (Membrane is replaced easily).