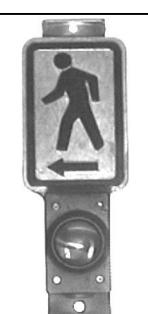

# **Pedestrian Pushbuttons**

### **Description:**

Heavy duty momentary long life switch with plastic button and rubber cap to protect switch from moisture and freezing. Contacts rated up to 36vdc. Screw terminals. Our most popular and economical pushbutton.

### **Description:**

Standard force actuated (10 oz.) full size long life snap action switch rated at 15a, 250vac. Mounting with brass actuator isolates switch from opening for excellent moisture resistance. High vandal resistance. Screw terminals.