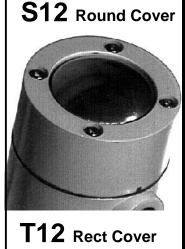

#### 1-3. Button/Switch

S00,T00=None (Body only,no cvr, no sw)

Sxx=3" Rnd Covers

Txx=3"x4.5" Rect Covers

### **Integral Cast Sign (8 models)**

ADA compliant pushbutton on a single piece frame casting with or without integrally cast sign face. These models are sold in natural aluminum color with outline black painted raised sign face image. There is a 1/2" threaded conduit inlet on the bottom and another in the back. The blank face unit will accommodate standard 5"x7.75" pushbutton signs. Models are available for 3" round covers and 3"x4.5" rectangular covers.