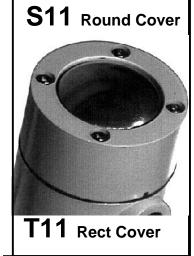

#### 1-3. Button/Switch

S00,T00=None (Body only,no cvr, no sw)

Sxx=3" Rnd Covers

Txx=3"x4.5" Rect Covers

### **Integral Cast Sign (8 models)**

ADA compliant pushbutton on a single piece frame casting with or without integrally cast sign face. These models are sold in natural aluminum color with outline black painted raised sign face image. There is a 1/2" threaded conduit inlet on the bottom and another in the back. The blank face unit will accommodate standard 5"x7.75" pushbutton signs. Models are available for 3" round covers and 3"x4.5" rectangular covers.