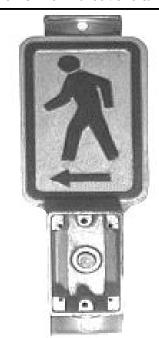

# **Pushbutton Signs**

| .063 Alu     | minum, | , EG Sheeti | ing, Blac | ck Lette | ring   |        | 1 PUSH PUSH                                                                                                                                                                                                                       |
|--------------|--------|-------------|-----------|----------|--------|--------|-----------------------------------------------------------------------------------------------------------------------------------------------------------------------------------------------------------------------------------|
| Style        | Arrow  | 5X7         | 9X        | 12       | 9X     | [15]   | BUTTON BUTTON                                                                                                                                                                                                                     |
|              |        | (5"x7.75")  |           |          |        |        | FOR FOR                                                                                                                                                                                                                           |
|              |        | 4 Hole      | 2 Hole    | 4 Hole   | 2 Hole | 4 Hole | GREEN WALK                                                                                                                                                                                                                        |
| 1            | None   | 1021        |           | 5505     |        |        |                                                                                                                                                                                                                                   |
| 2            | None   | 1024        | 891       | 6210     |        |        | SIGNAL                                                                                                                                                                                                                            |
| A            | DA     | 4129        | 5791      | 5506     |        |        |                                                                                                                                                                                                                                   |
|              | R      | 4130        | 5346      | 5549     |        |        | A BUCH B                                                                                                                                                                                                                          |
|              | L      | 4131        | 5345      | 5550     |        |        | PUSH TO CROSS                                                                                                                                                                                                                     |
|              | None   | 7440        |           | 7439     |        |        | FOR STREET                                                                                                                                                                                                                        |
| В            | R      | 1023        |           | 5507     |        |        | PUSH BUTTON                                                                                                                                                                                                                       |
|              | L      | 1022        |           | 5508     |        |        | WAIT FOR                                                                                                                                                                                                                          |
| $\mathbf{C}$ | R      | 1026        |           | 5512     |        |        | GREEN LIGHT                                                                                                                                                                                                                       |
|              | L      | 1025        |           | 5513     |        |        | SO                                                                                                                                                                                                                                |
| D            | R      | 1028        |           | 5517     |        |        |                                                                                                                                                                                                                                   |
|              | L      | 1027        |           | 5518     |        |        | C TO CROSS D TO CROSS                                                                                                                                                                                                             |
| Е            | DA     | 4123        |           | 5509     |        |        |                                                                                                                                                                                                                                   |
|              | R      | 4124        |           | 5510     |        |        | STREET - STREET                                                                                                                                                                                                                   |
|              | L      | 4125        |           | 5511     |        |        | PUSH BUTTON PUSH BUTTON                                                                                                                                                                                                           |
| F            | DA     | 4126        |           | 5514     |        |        | WAIT FOR WAIT FOR                                                                                                                                                                                                                 |
|              | R      | 4127        |           | 5515     |        |        | WALK SIGNAL GREEN SIGNAL                                                                                                                                                                                                          |
|              | L      | 4128        |           | 5516     |        |        | ©                                                                                                                                                                                                                                 |
| G            | DA     | 7402        | 7273      | 7405     |        |        |                                                                                                                                                                                                                                   |
|              | R      | 7403        | 7274      | 7406     |        |        | F F                                                                                                                                                                                                                               |
|              | L      | 7404        | 7275      | 7407     |        |        |                                                                                                                                                                                                                                   |
| H            | DA     |             | 6613      | 3705     | 6614   | 3708   |                                                                                                                                                                                                                                   |
| Black/       | R      |             | 6617      | 3704     | 6618   | 3707   |                                                                                                                                                                                                                                   |
| Orang        | L      |             | 6619      | 3703     | 6616   | 3706   |                                                                                                                                                                                                                                   |
|              |        |             |           |          |        |        |                                                                                                                                                                                                                                   |
|              |        |             |           |          |        | G      | START CROSSING Watch For Vehicles  DON'T START Finish Crossing If Started  TO CROSS  PUSH BUTTON  START CROSSING Watch For Vehicles  DON'T START Finish Crossing If Started  To Finish Crossing If Started  TO CROSS  PUSH BUTTON |