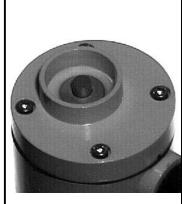

### 3" Round Bodies (8 models)

The curved back body fits poles 2" and larger. Optional features: Bottom 1/2" threaded hole, 1/2" threaded back, saddle for flat surface mounting.

| Model B-       | 01 | 02 | 03 | 04 | 05 | 06 | 07 | 08 |
|----------------|----|----|----|----|----|----|----|----|
| 1/2" bott hole |    | X  |    | X  |    | X  |    | X  |
| Saddle         |    |    | X  | X  |    |    | X  | X  |
| 1/2" back hole |    |    |    |    | X  | X  | X  | X  |