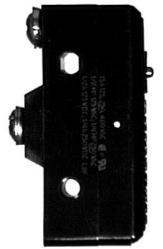

### **Description:**

Heavy duty momentary long life switch with plastic button and rubber cap to protect switch from moisture and freezing. Contacts rated up to 36vdc. Screw terminals. Our most popular and economical pushbutton.

#### **Description:**

Light force actuated (2.5 oz) miniature snap action long life switch rated at 10a, 250vac. Mounting with plastic actuator isolates switch from opening for excellent moisture resistance High vandal resistance. Wire pigtails.

### **Description:**

Same switch as S02 above except mounted behind protective rubber membrane to provide freeze protection (Membrane is replaced easily).

### **Description:**

Standard force actuated (10 oz.) full size long life snap action switch rated at 15a, 250vac. Mounting with brass actuator isolates switch from opening for excellent moisture resistance. High vandal resistance. Screw terminals.