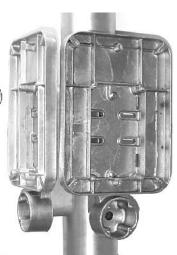

### Flat Back/Adjustable Frame (12 models)

Available with cable guide in back (shown) or with bottom 1/2" threaded conduit entrance (the back is completely flat with a cable entrance hole but no cable guide). Two optional mounting staves convert these items to adjustable frames. (Model B22 is shown.)