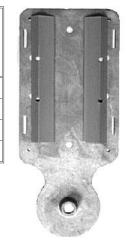

### 3" Round Bodies (8 models)

The curved back body fits poles 2" and larger. Optional features: Bottom 1/2" threaded hole, 1/2" threaded back, saddle for flat surface mounting.

| Model B-       | 01 | 02 | 03 | 04 | 05 | 06 | 07 | 08 |
|----------------|----|----|----|----|----|----|----|----|
| 1/2" bott hole |    | X  |    | X  |    | X  |    | X  |
| Saddle         |    |    | X  | X  |    |    | X  | X  |
| 1/2" back hole |    |    |    |    | X  | X  | X  | X  |