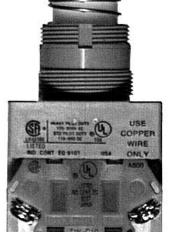

### **Description: (Large ADA)**

2" Die cast aluminum button. Heavy duty long life momentary switch. Contacts rated up to 36vdc. Screw terminals. Our most popular and economical 2" pushbutton.

### **Description: (Large ADA)**

2" Die cast aluminum button. Standard force actuated (10 oz.) full size snap action long life switch rated at 15a, 250vac.

### **Description: (Large ADA)**

2" Die cast aluminum button. Industrial control switch (oiltight) with 10a.600vac rating. Supplied with one NO pole. May be optionally supplied with two poles (either NO or NC).

### **Description: (Large ADA)**

2.25" Chrome plated buttonBlack cover with shieldGold Plated N.O. Momentary ContactsRubber Gasket

**T01** 