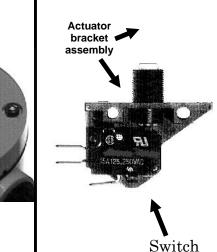

#### **Description:**

Light force actuated (2.5 oz) miniature snap action long life switch rated at 10a, 250vac. Mounting with plastic actuator isolates switch from opening for excellent moisture resistance High vandal resistance. Wire pigtails.

### **Description:**

Standard force actuated (10 oz.) full size long life snap action switch rated at 15a, 250vac. Mounting with brass actuator isolates switch from opening for excellent moisture resistance. High vandal resistance. Screw terminals.