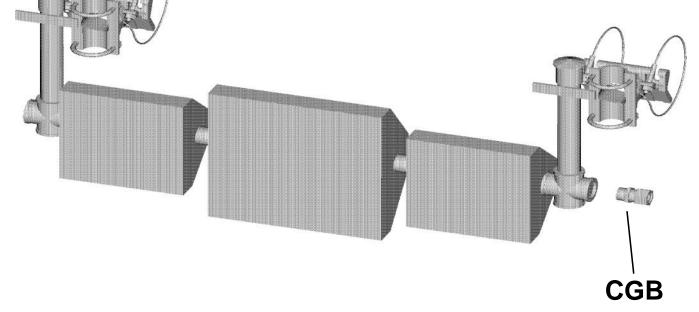

## 4. Wire entrance

C=1" CGB

H=Through the hardware

Notes:

- a. With CGB option, the weatherheads on the span wire mounts are replaced with eyelets.
- b. With the 'through the hardware'