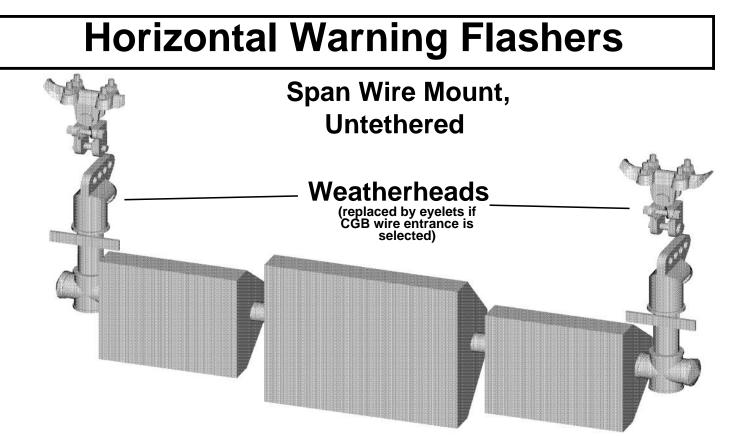

## 3. Mounting hardware

A=Span wire, Tethered

B=Span wire, Un-tethered

## 4. Wire entrance

C=1" CGB

H=Through the hardware

Notes:

- a. With CGB option, the weatherheads on the span wire mounts are replaced with eyelets.
- b. With the 'through the hardware'