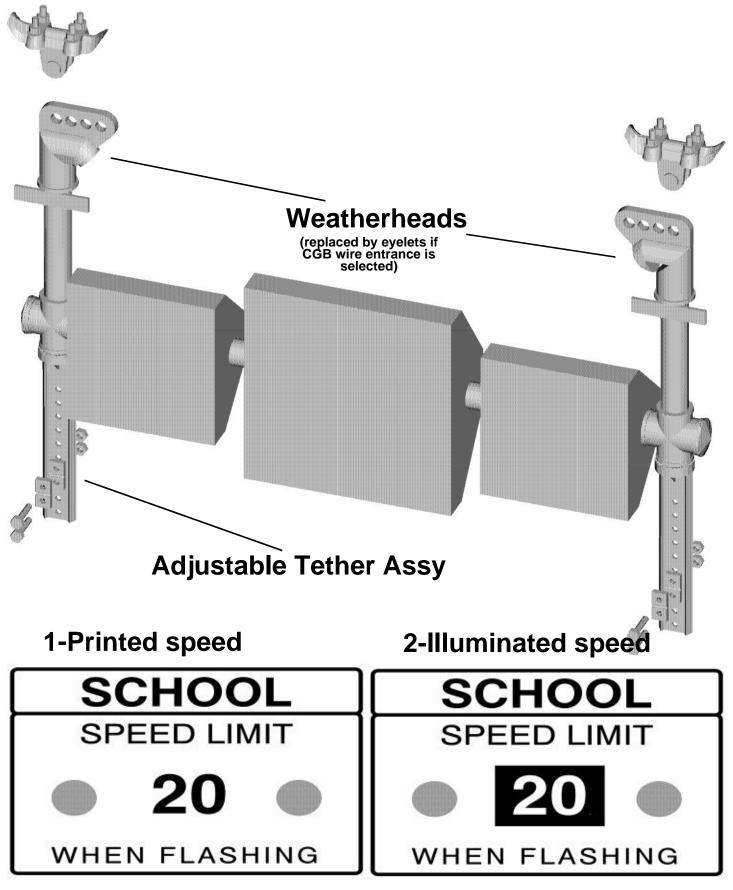

## 1. Sign

1=Printed/EG A=Printed/FYG on HI 2=Illum/EG B=Illum/FYG on HI

# 2. Speed Limit

1=15 2=20

X=Special Incand, Specify MPH Y=Special,LED,120vac,Spec MPH Z=Special,LED,12vdc,Spec MPH

## 4. Wire entrance

C=1" CGB

H=Through the hardware

Notes:

- a. With CGB option, the weatherheads on the span wire mounts are replaced with eyelets.
- b. With the 'through the hardware'

option, the wire is routed through the weatherheads on the span wire mounts and through the EZ bracket clamp kit/gussetted tube on the Mast arm mount.