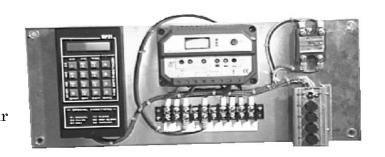

# **Typical backpanels**

Controller, Clock, Cube Flasher, Power Pulse

Controller, Clock, Cube Flasher

TDR, Small Controller, Transmitter/Receiver