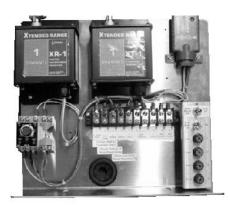

# **Typical backpanels**

Controller, Clock, Cube Flasher, Power Pulse

Controller, Clock, Cube Flasher

TDR, Small Controller, Transmitter/Receiver