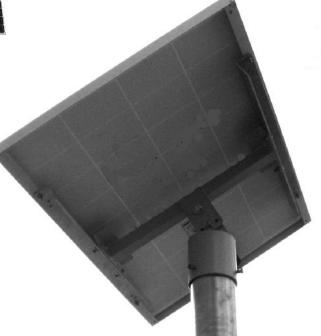

# **Solar Panel Mounting Kits**

Also available for: 12",18",30",36" wide panels

# **Solar Panel Mounting Kits**