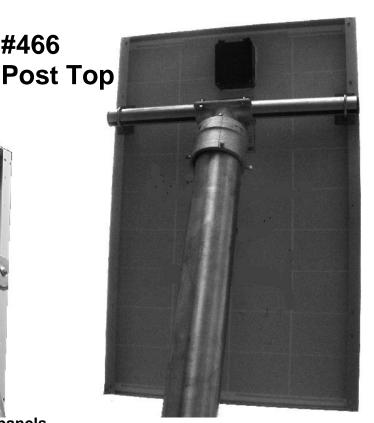

# **Solar Panel Mounting Kits**

Also available for: 12",18",30",36" wide panels

# **Solar Panel Mounting Kits**