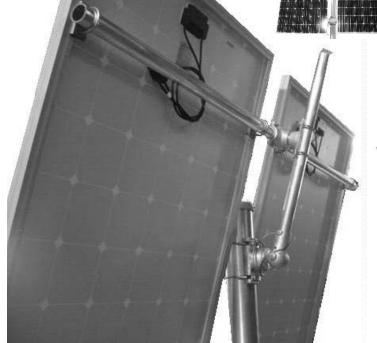

# **Solar Panel Mounting Kits**

Also available for: 12",18",30",36" wide panels

# **Solar Panel Mounting Kits**