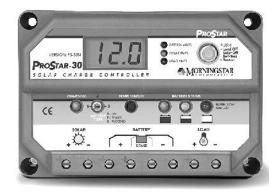

## **Charge Controllers**

Charge controllers provide the interface between the solar panel and the batteries to assure proper charging and protection of both the panel and the battery. We offer units from several manufacturers in different physical and electrical sizes. Your salesperson will recommend an appropriate unit based on your system requirements.