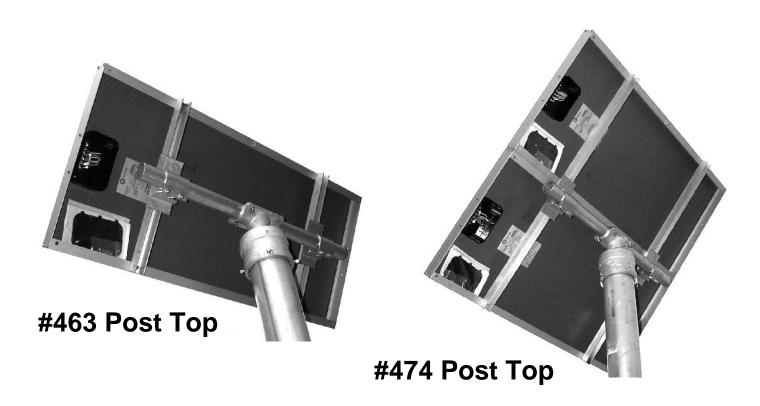

# **Solar Panel Mounting Kits**

Also available for: 12",18",30",36" wide panels

# **Solar Panel Mounting Kits**