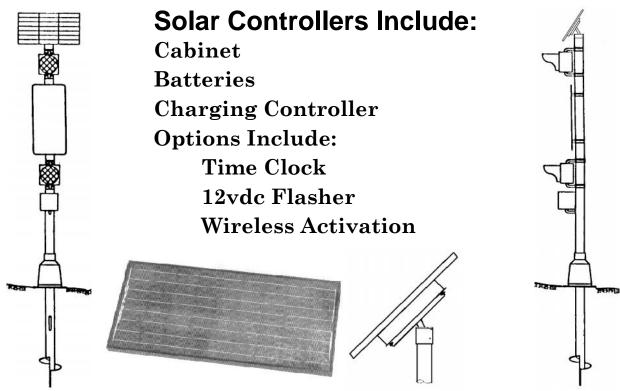

# **Solar System Components:**

Solar cabinet (this page) including:

Batteries

Control electronics

#### Warning flasher assembly including:

(See "Vertical Warning Flashers")

Pole and Base

Power installed foundation or anchor holts

Sign

Signals

Optional Reinforcing Pole Collar

Solar Panel

#### **Solar Panel Mounting Kits**

solar panels and batteries, accomplish your

(See "Solar Panel Mounting Kits") Your saleperson will help you properly size your

activation scheme, and configure all of the components needed for your system.

#### **Batteries**

We offer only top quality gel cell 12v batteries manufactured specially for solar applications.

We also offer an optional "Power Pulse" module that helps maintain the freshness of the battery under small load conditions.

#### Loads

A variety of flashers are offered including:

"Cube" flasher

"NEMA style" Plug-in

Dimmable flashers

Custom loads:

NO output dry control contacts

Switched 12vdc load terminal connections with options including:

#### Activation

Activation methods include:

24 Hour operation

Manual keyswitch

"Presence" NO dry contact input

Time Delay Relay (TDR) or

Alternating Relay activated by:

Momentary PB

NO momentary dry contact

Wireless Transmitter/Receiver

Time Clocks, 365 Day

#### **Cabinets**

High quality fabricated aluminum cabinets with ontions including:

1-4 batteries

Slam or Deadbolt locks

Swingout panels

Mounting brackets including:

U-bolt mount for 4.5" OD pole

Optional "vandal cones"

# **Solar Panel Mounting Kits**

Also available for: 12",18",30",36" wide panels