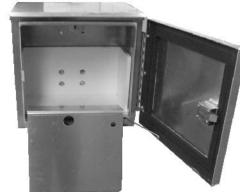

opriate unit based on your system requirements.

#### Activation

Activation methods include:

24 Hour operation

Manual keyswitch

"Presence" NO dry contact input

Time Delay Relay (TDR) or

Alternating Relay activated by:

Momentary PB

NO momentary dry contact

Wireless Transmitter/Receiver

Time Clocks, 365 Day

#### **Cabinets**

High quality fabricated aluminum cabinets with ontions including:

1-4 batteries

Slam or Deadbolt locks

Swingout panels

Mounting brackets including:

U-bolt mount for 4.5" OD pole

Optional "vandal cones"

Banding mount for flat and

round poles

Cabinets may be ordered painted





## **Economical 1 Battery Solar Cabinet with Swing Out Panel (#7781)**

NEMA 3R Standards Insulated Battery compartment Police lock and key Small Size: 17"W x 18"H x 13"D







### **Other Cabinets**





1,2 Battery Cabinet



3,4 battery cabinet

# **Typical backpanels**



Controller, Clock, Cube Flasher, Power Pulse



Controller, Clock, Cube Flasher



TDR, Small Controller, Transmitter/Receiver

# **Solar Panel Mounting Kits**





Also available for: 12",18",30",36" wide panels



# **Solar Panel Mounting Kits**