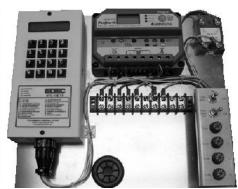

# **Typical backpanels**

Controller, Clock, Cube Flasher, Power Pulse

Controller, Clock, Cube Flasher

TDR, Small Controller, Transmitter/Receiver