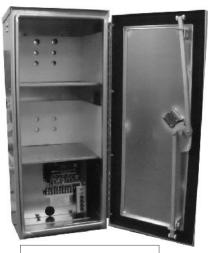

### **Other Cabinets**

1,2 Battery Cabinet

3,4 battery cabinet

#### **Cabinets**

High quality fabricated aluminum cabinets with ontions including:

1-4 batteries

Slam or Deadbolt locks

Swingout panels

Mounting brackets including:

U-bolt mount for 4.5" OD pole

Optional "vandal cones"