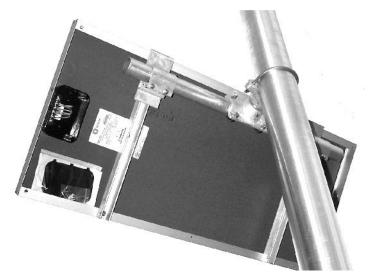

# **Solar Panel Mounting Kits**

Also available for: 12",18",30",36" wide panels

# **Solar Panel Mounting Kits**