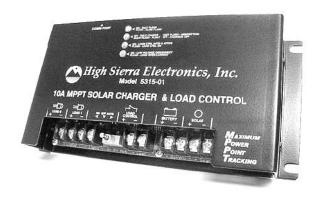

## **Charge Controllers**

Charge controllers provide the interface between the solar panel and the batteries to assure proper charging and protection of both the panel and the battery. We offer units from several manufacturers in different physical and electrical sizes. Your salesperson will recommend an appropriate unit based on your system requirements.