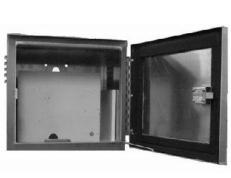

#### **Cabinets**

High quality fabricated aluminum cabinets with ontions including:

1-4 batteries

Slam or Deadbolt locks

Swingout panels

Mounting brackets including:

U-bolt mount for 4.5" OD pole

Optional "vandal cones"

## **Economical 1 Battery Solar Cabinet with Swing Out Panel (#7781)**

NEMA 3R Standards Insulated Battery compartment Police lock and key Small Size: 17"W x 18"H x 13"D