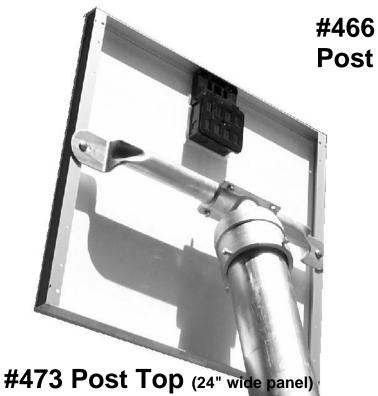

# **Solar Panel Mounting Kits**

Also available for: 12",18",30",36" wide panels

# **Solar Panel Mounting Kits**