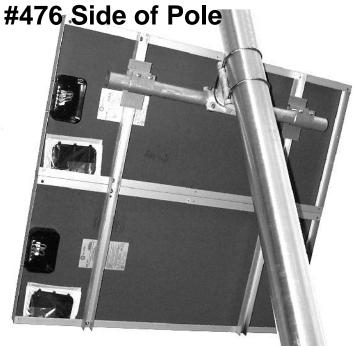

# **Solar Panel Mounting Kits**

Also available for: 12",18",30",36" wide panels

# **Solar Panel Mounting Kits**