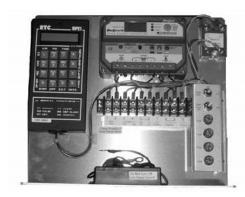

# **Typical backpanels**

Controller, Clock, Cube Flasher, Power Pulse

Controller, Clock, Cube Flasher

TDR, Small Controller, Transmitter/Receiver