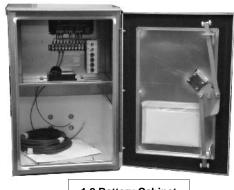

## **Economical 1 Battery Solar Cabinet with Swing Out Panel (#7781)**

NEMA 3R Standards Insulated Battery compartment Police lock and key Small Size: 17"W x 18"H x 13"D

#### **Cabinets**

High quality fabricated aluminum cabinets with ontions including:

1-4 batteries

Slam or Deadbolt locks

Swingout panels

Mounting brackets including:

U-bolt mount for 4.5" OD pole

Optional "vandal cones"