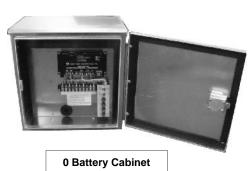

# **Typical backpanels**

Controller, Clock, Cube Flasher, Power Pulse

Controller, Clock, Cube Flasher

TDR, Small Controller, Transmitter/Receiver